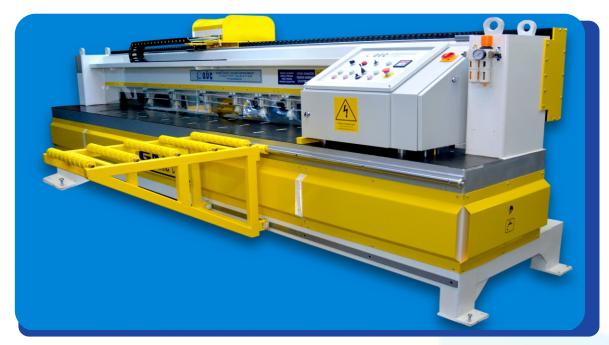

## 45 DEGREE MITRE SAW GRANITE MARBLE MACHINE

Gm45 MitreSaw Machine is owned by:

- 45 degree rigid saw
- Bearing systems
- Stoppers for opposite mitre
- Pneumatic blockers
- Workable together with machine transport stand

## **Technical Specifications:**

- 10 HP Main Motor
- 2 HP Movement Motor
- Avaliable for Ø300 to Ø350 mm Saw
- 3500 mm/min Cutting Speed
- Between 12-40mm thickness
- Between 40-3500 mm width
- 700x3800 mm Table Size
- 1350x5200x1850 mm General Dimensions
- 380V 20Ah Required Power
- 2300 kg Weight