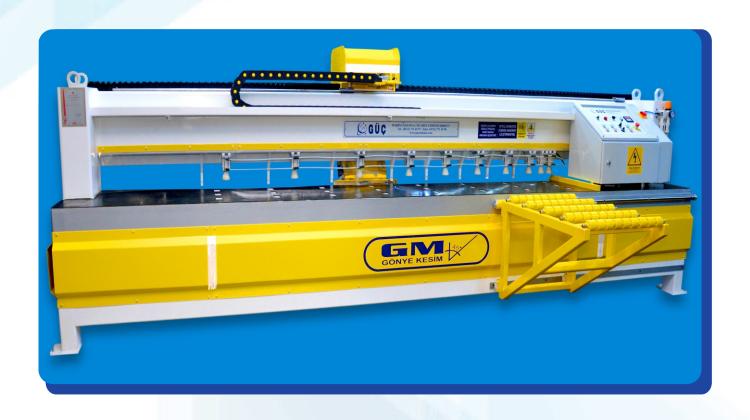

## 45 DEGREE MITRE SAW GRANITE MARBLE MACHINE

Gm45 MitreSaw Machine is owned by:

- 45 degree rigid saw
- Bearing systems
- Stoppers for opposite mitre
- Pneumatic blockers
- Workable together with machine transport stand

It doesn't neccesary any measurement.

Thus right angle and surface contuniue along edge of slab.

New Improvements of the GM45 MitreSaw

- Precision linear rails for accurate movement
- Variable spindle speed for different materials
- Pop up rollers
- Adjustable limit switches for blind cuts
- Dust, dump and water-proof protecting bellows
- Centralised greasing blocks
- Larger pneumatic clamps
- Adjustable blade position
- Sand blasting and epoxy based paint for corrosion and flake off.

## GM45 MitreSaw is:

- Faster Setup
- •Cleaner Cut
- •No need experienced operator
- No need any maintanence

GM45 MitreSaw save you time-honoured practice.
And it create sensitive mitre surface.

The more accurate cut, the better result. With the GM45 MitreSaw, an accurate mitre cut is achieved each and every time due to the fixed 45.0° angle of the cutting blade and the straight edge system which uses the front edge stopper of the material to position it accurately on the table. No measuring. No mistakes.

Gm45 MitreSaw have;

- Quicker
- Truer
- Fixed 45 degree

cutting skills so it right choice for your job.

Kavaklı Mah. Kavaklı Cad. Kavaklı Konaklari J $\operatorname{Blok}$  No.6 Beylikdüzü-İstanbul Tel $: 0212\ 875\ 85\ 62$ 