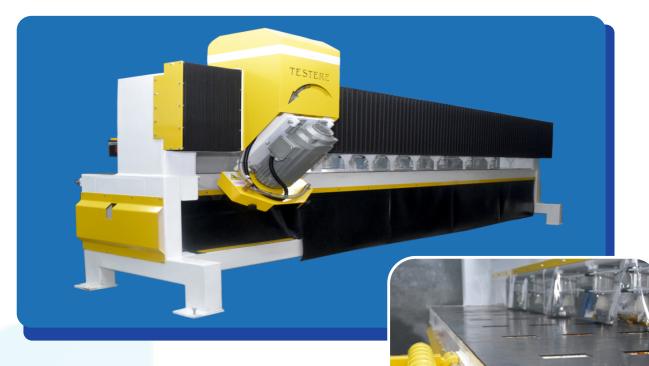

## 45 DEGREE MITRE SAW GRANITE MARBLE MACHINE

Gm45 MitreSaw Machine is owned by:

- 45 degree rigid saw
- Bearing systems
- Stoppers for opposite mitre
- Pneumatic blockers
- Workable together with machine transport stand

It doesn't neccesary any measurement.

Thus right angle and surface contuniue along edge of slab.

New Improvements of the GM45 MitreSaw

- Precision linear rails for accurate movement
- Variable spindle speed for different materials
- Pop up rollers
- Adjustable limit switches for blind cuts
- Dust, dump and water-proof protecting bellows
- Centralised greasing blocks
- Larger pneumatic clamps
- Adjustable blade position
- Sand blasting and epoxy based paint for corrosion and flake off.