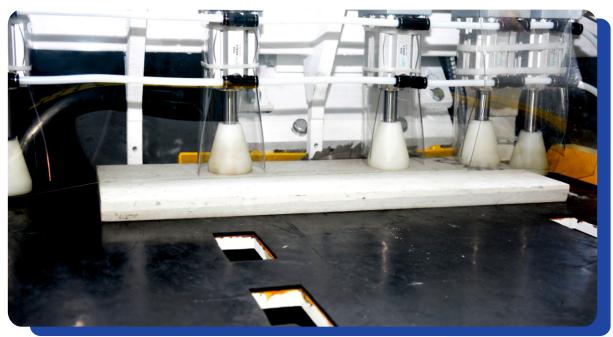

Coupled with this, the pneumatic clamps flatten the material against the table so that it's always straight and always stays in place.

The GM45 MitreSaw's reputation for accurate cuts is also due to fact the material is loaded polished face down, there by eliminating cutting errors that can arise due to small variations in material thickness along its length.