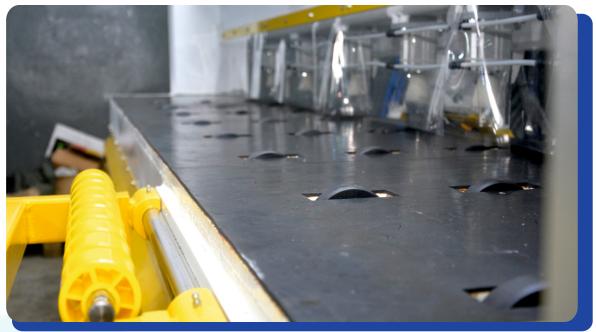

It doesn't neccesary any measurement.

Thus right angle and surface contuniue along edge of slab.

New Improvements of the GM45 MitreSaw

- Precision linear rails for accurate movement
- Variable spindle speed for different materials
- Pop up rollers
- Adjustable limit switches for blind cuts
- Dust, dump and water-proof protecting bellows
- Centralised greasing blocks
- Larger pneumatic clamps
- Adjustable blade position
- Sand blasting and epoxy based paint for corrosion and flake off.

Coupled with this, the pneumatic clamps flatten the material against the table so that it's always straight and always stays in place.

The GM45 MitreSaw's reputation for accurate cuts is also due to fact the material is loaded polished face down, there by eliminating cutting errors that can arise due to small variations in material thickness along its length.