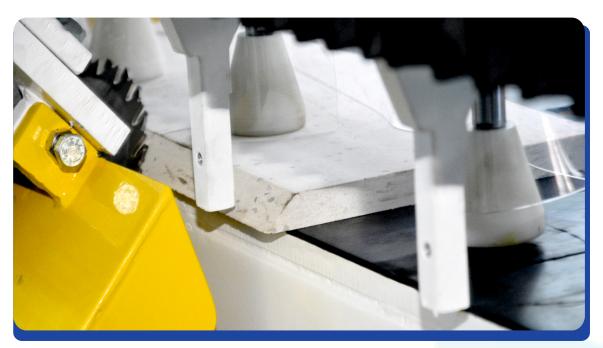

## GM45 MitreSaw is:

- Faster Setup
- •Cleaner Cut
- •No need experienced operator
- No need any maintanence

GM45 MitreSaw save you time-honoured practice.
And it create sensitive mitre surface.

The more accurate cut, the better result. With the GM45 MitreSaw, an accurate mitre cut is achieved each and every time due to the fixed 45.0° angle of the cutting blade and the straight edge system which uses the front edge stopper of the material to position it accurately on the table. No measuring. No mistakes.

Coupled with this, the pneumatic clamps flatten the material against the table so that it's always straight and always stays in place.

The GM45 MitreSaw's reputation for accurate cuts is also due to fact the material is loaded polished face down, there by eliminating cutting errors that can arise due to small variations in material thickness along its length.