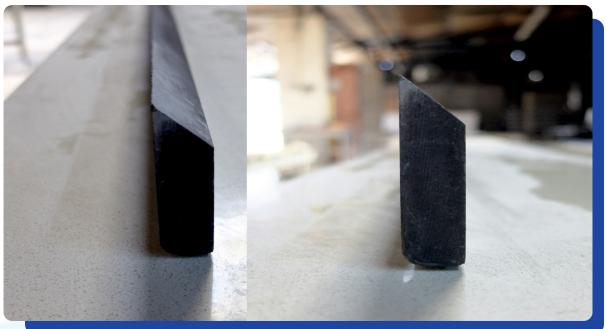

## GM45 MitreSaw is:

- Faster Setup
- •Cleaner Cut
- •No need experienced operator
- No need any maintanence

GM45 MitreSaw save you time-honoured practice.
And it create sensitive mitre surface.

The more accurate cut, the better result. With the GM45 MitreSaw, an accurate mitre cut is achieved each and every time due to the fixed 45.0° angle of the cutting blade and the straight edge system which uses the front edge stopper of the material to position it accurately on the table. No measuring. No mistakes.

Coupled with this, the pneumatic clamps flatten the material against the table so that it's always straight and always stays in place.

The GM45 MitreSaw's reputation for accurate cuts is also due to fact the material is loaded polished face down, there by eliminating cutting errors that can arise due to small variations in material thickness along its length.